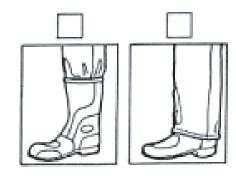

## **BOOT WORKSHEET**

Foot Length = Foot Width =

Leather Color:

Fast Lane Patch: Yes No

How do you wear your boots? Check one.