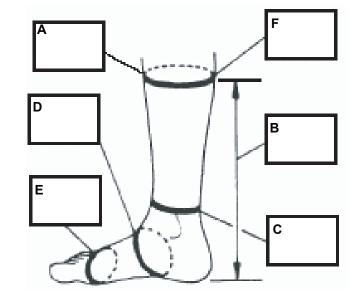

### DO NOT MEASURE YOURSELF!

Have someone else measure you. Measure over socks while standing with full weight on foot.

- A. Around largest part of calf.
- B. Height from ground to largest part of calf
- C. Around narrow part of leg above anklebone
- D. Around instep (arch area)
- E. Around ball of foot
- F. Around leg where top of boot will end