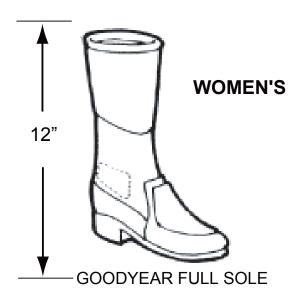

## **BOOT WORKSHEET**

Foot Length = Foot Width =

Leather Color:

Fast Lane Patch: Yes No

How do you wear your boots? Check one.